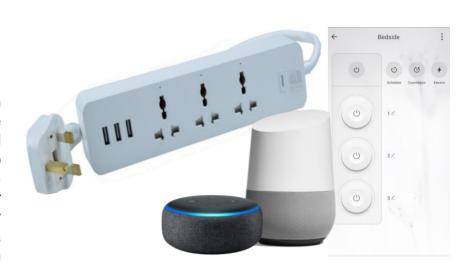

## SMART 3-WAY POWER STRIP— QL-PS3W

## **DESCRIPTION:**

Qlite, Smart Power Strip lets you turn your devices On/Off, via the use of the Qlite Home APP. You have 3 universal sockets to connect your devices, also there are 3 USB ports (200mA/5V) present. It makes controlling your plugged in devices easier and fully automated. It can also be controlled via Alexa/Google home with the installation of a few plug-ins.

## **ADVANTAGES:**

- •Easy Installation Quick installation with stepby-step guide.
- •Hand-free Voice Control Compatible with Amazon Alexa and Google home. Make your hand-free smart home life more convenient and easier.
- •You can set the Timer and Schedule of the smart Power Strip from anywhere. All Qlite smart power strips can be combined in one group, so you can power on/off multiple devices from anywhere in the Wi-Fi range.
- •Real time status display on the Qlite. Home app.
- •Energy monitoring function is present in order to regulate your energy consumption